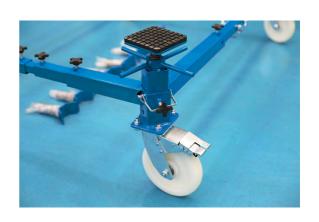

## **Additional Information**

- Easy to assemble, adjust & store. Equipped with 4 x 200mm diameter heavy duty castors.
- Equipped with 3 different support sets depending on load to be carried.
- Frame is adjustable from 680 1280 mm wide & 1150 -1750mm long. Height adjustment from 400 520mm.
- Ideal height to allow major vehicle components & assemblies to be lowered directly from under the vehicle while on a vehicle ramp. SWL 900ka.
- Supplied in component form. Self-assembly required. CE compliant.