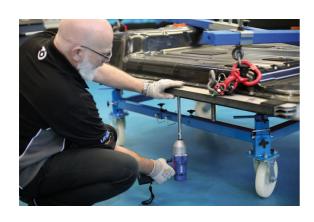

## **Additional Information**

- Easy to assemble, adjust & store. Equipped with 4 x 200mm diameter heavy duty castors.
- Equipped with 3 different support sets depending on load to be carried.
- Frame is adjustable from 680 1280 mm wide & 1150 -1750mm long. Height adjustment from 400 520mm.
- Ideal height to allow major vehicle components & assemblies to be lowered directly from under the vehicle while on a vehicle ramp. SWL 900ka.
- Supplied in component form. Self-assembly required. CE compliant.