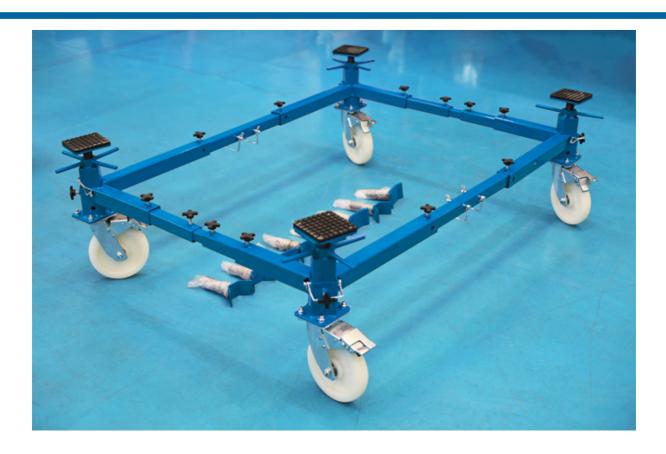

## 4 Post, 4 Wheel Vehicle Shell Dolly - 900kg

A vehicle shell and major assembly dolly. Equipped with independently adjustable, load bearing posts that can be positioned to carry various types of load. The Laser 8893 is ideal for supporting vehicle chassis, bare shells, sub frame assemblies and even EV battery units while out of the vehicle and allowing them to be moved around on the units substantial braked wheels.

## **Additional Information**

- Easy to assemble, adjust & store. Equipped with 4 x 200mm diameter heavy duty castors.
- Equipped with 3 different support sets depending on load to be carried.
- Frame is adjustable from 680 1280 mm wide & 1150 -1750mm long. Height adjustment from 400 520mm.
- Ideal height to allow major vehicle components & assemblies to be lowered directly from under the vehicle while on a vehicle ramp. SWL 900ka.
- Supplied in component form. Self-assembly required. CE compliant.