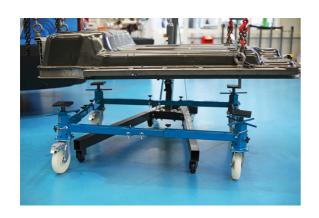

## 4 Post, 4 Wheel Vehicle Shell Dolly - 900kg

A vehicle shell and major assembly dolly. Equipped with independently adjustable, load bearing posts that can be positioned to carry various types of load. The Laser 8893 is ideal for supporting vehicle chassis, bare shells, sub frame assemblies and even EV battery units while out of the vehicle and allowing them to be moved around on the units substantial braked wheels.

## **Additional Information**

- Easy to assemble, adjust & store. Equipped with 4 x 200mm diameter heavy duty castors.
- Equipped with 3 different support sets depending on load to be carried.
- Frame is adjustable from 680 1280 mm wide & 1150 -1750mm long. Height adjustment from 400 520mm.
- Ideal height to allow major vehicle components & assemblies to be lowered directly from under the vehicle while on a vehicle ramp. SWL 900ka.
- Supplied in component form. Self-assembly required. CE compliant.