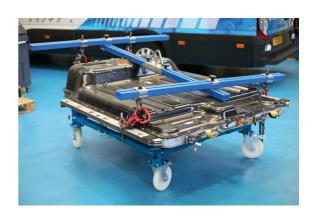

## 4 Post, 4 Wheel Vehicle Shell Dolly - 900kg

A vehicle shell and major assembly dolly. Equipped with independently adjustable, load bearing posts that can be positioned to carry various types of load. The Laser 8893 is ideal for supporting vehicle chassis, bare shells, sub frame assemblies and even EV battery units while out of the vehicle and allowing them to be moved around on the units substantial braked wheels.

## **Additional Information**

- Easy to assemble, adjust & store. Equipped with 4 x 200mm diameter heavy duty castors.
- Equipped with 3 different support sets depending on load to be carried.
- Frame is adjustable from 680 1280 mm wide & 1150 -1750mm long. Height adjustment from 400 520mm.
- Ideal height to allow major vehicle components & assemblies to be lowered directly from under the vehicle while on a vehicle ramp. SWL 900ka.
- Supplied in component form. Self-assembly required. CE compliant.