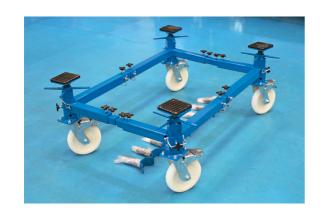

## 4 Post, 4 Wheel Vehicle Shell Dolly - 900kg

A vehicle shell and major assembly dolly. Equipped with independently adjustable, load bearing posts that can be positioned to carry various types of load. The Laser 8893 is ideal for supporting vehicle chassis, bare shells, sub frame assemblies and even EV battery units while out of the vehicle and allowing them to be moved around on the units substantial braked wheels.

## **Additional Information**

- Easy to assemble, adjust & store. Equipped with 4 x 200mm diameter heavy duty castors.
- Equipped with 3 different support sets depending on load to be carried.
- Frame is adjustable from 680 1280 mm wide & 1150 -1750mm long. Height adjustment from 400 520mm.
- Ideal height to allow major vehicle components & assemblies to be lowered directly from under the vehicle while on a vehicle ramp. SWL 900ka.
- Supplied in component form. Self-assembly required. CE compliant.